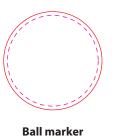

# **PG1111** Pitchfork Original 2.0

Gift box

**Ball marker** 

Logo: Logo name

Logo size: 00 x 00 mm

# Maximum print size

Gift box: Ø 50 mm Pitchfork: Ø 24 mm Ball markers: Ø 24 mm

# Position logo

Doming gift box: on the lid Doming pitchfork: ball marker Doming ball markers: front

### Customization

Gift box: full colour Pitchfork: full colour Ball markers: full colour