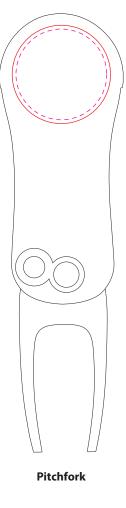

# **PG1111** Pitchfork Original 2.0

Gift box

**Ball marker** 

Logo: Logo name

Logo size: 00 x 00 mm

# Maximum print size

Gift box: Ø 50 mm Pitchfork: Ø 24 mm Ball markers: Ø 24 mm

# Position logo

Doming gift box: on the lid Doming pitchfork: ball marker Doming ball markers: front

### Customization

Gift box: full colour Pitchfork: full colour Ball markers: full colour