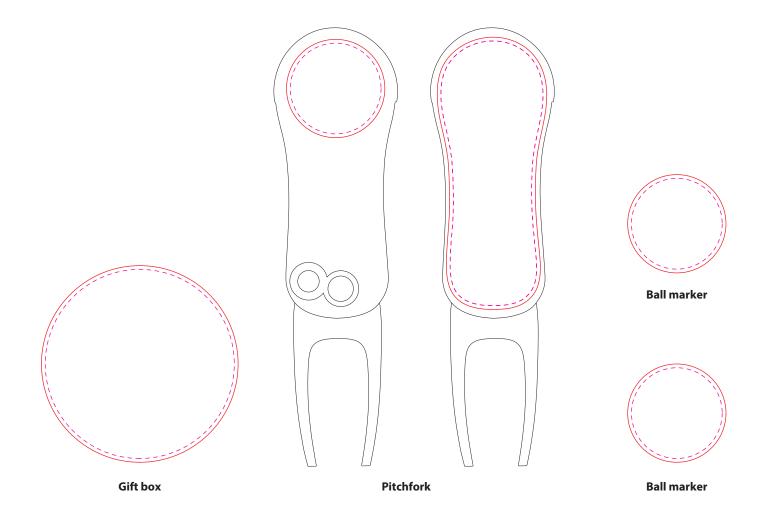

# PG1111 Pitchfork XL 3.0

Logo: Logo name

Logo size: 00 x 00 mm

# Maximum print size

Gift box: Ø 50 mm

Pitchfork ball marker: Ø 24 mm

Pitchfork: □ 70 x 27 mm

Ball markers: Ø 24 mm

### Position logo

Doming gift box: on the lid Doming pitchfork: ball marker + back Doming ball markers: front

### Customization

Gift box: full colour Pitchfork: full colour Ball markers: full colour