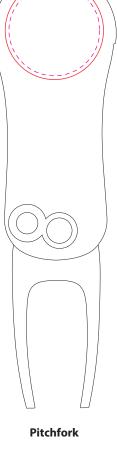

# **PG1111** Pitchfork Original 2.0

Gift box

**Ball marker** 

Logo: Logo name

Logo size: 00 x 00 mm

# Maximum print size

Gift box: Ø 50 mm Pitchfork: Ø 24 mm Ball markers: Ø 24 mm

# Position logo

Doming gift box: on the lid Doming pitchfork: ball marker Doming ball markers: front

### Customization

Gift box: full colour Pitchfork: full colour Ball markers: full colour