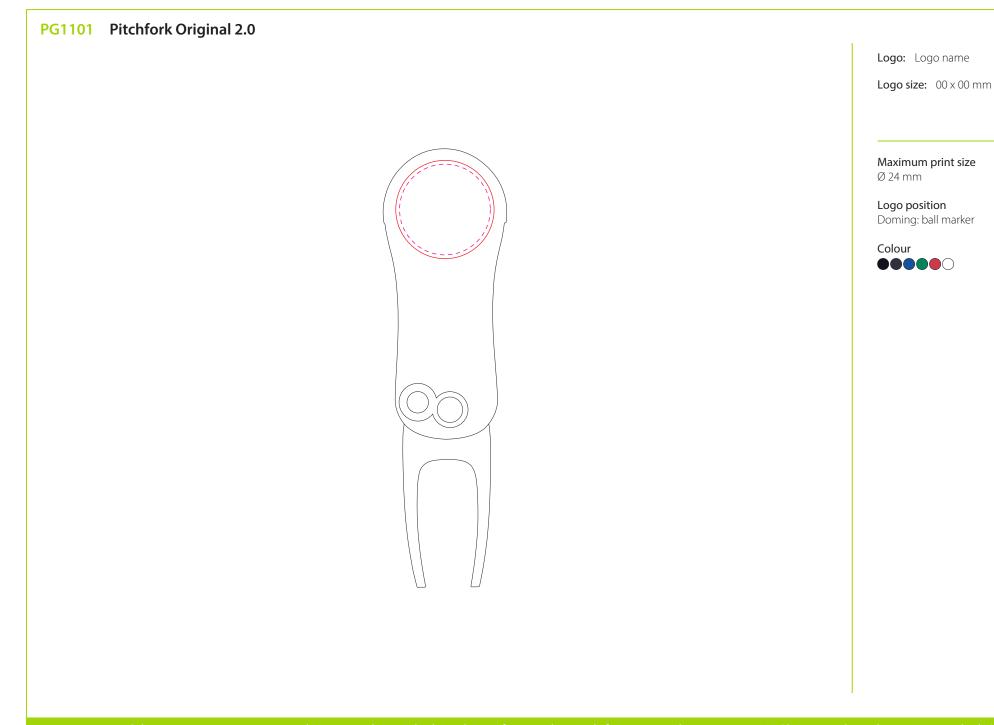

Logo: Logo name

Logo size: 00 x 00 mm

Maximum print size Ø 24 mm

**Logo position** Doming: ball marker

Colours on screen may not accurately represent the actual colour, please refer to a colour guide for accurate colour representation. Please note depending on print methods 8 materials some colour discrepancy may occur. Please supply a Pantone reference with your logo, if none are provided we will select Pantone's to match the artwork supplied.