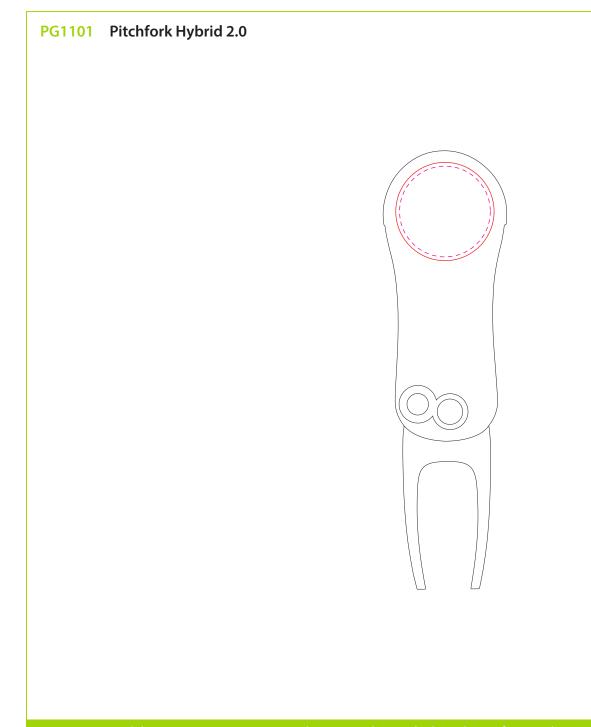

Logo: Logo name

Logo size: 00 x 00 mm

Maximum print size Ø 24 mm

**Logo position** Doming: ball marker

Colours on screen may not accurately represent the actual colour, please refer to a colour guide for accurate colour representation. Please note depending on print methods & materials some colour discrepancy may occur. Please supply a Pantone reference with your logo, if none are provided we will select Pantone's to match the artwork supplied.