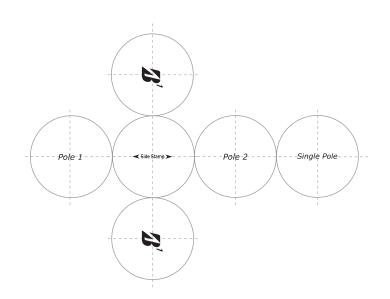

**Print on 1 side** Position: single pole

**Print on 2 sides** Position: pole 1

**Print on 2 sides** Position: pole 2

Logo: Logo name

Logo size: 00 x 00 mm

Pantone colours (Approximately by digital printing):

## Logo position

Print on 1 side: single pole Print on 2 sides: pole 1 and pole 2

Colour

Colours on screen may not accurately represent the actual colour, please refer to a colour guide for accurate colour representation. Please note depending on print methods & materials some colour discrepancy may occur. Please supply a Pantone reference with your logo, if none are provided we will select Pantone's to match the artwork supplied.