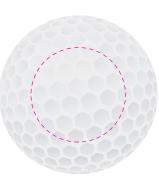

**Print on 1 side** Position: single pole

**Print on 2 sides** Position: pole 1

**Print on 2 sides** Position: pole 2

Logo: Logo name

Logo size: 00 x 00 mm

Pantone colours (Approximately by digital printing):

PMS

PMSPMS

PMS

Maximum print size Ø 25 mm

## Logo position

Print on 1 side: single pole Print on 2 sides: pole 1 and pole 2

Colour

Colours on screen may not accurately represent the actual colour, please refer to a colour guide for accurate colour representation. Please note depending on print methods & materials some colour discrepancy may occur. Please supply a Pantone reference with your logo, if none are provided we will select Pantone's to match the artwork supplied.