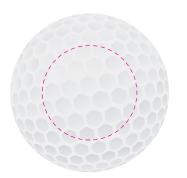

**Print on 1 side** Position: single pole

**Print on 2 sides** Position: pole 1

**Print on 2 sides** Position: pole 2

Logo: Logo name

Logo size: 00 x 00 mm

Pantone colours (Approximately by digital printing):

PMS

PMSPMS

PMS

Maximum print size Ø 25 mm

## Logo position

Print on 1 side: single pole Print on 2 sides: pole 1 and pole 2

Colour

Colours on screen may not accurately represent the actual colour, please refer to a colour guide for accurate colour representation. Please note depending on print methods & materials some colour discrepancy may occur. Please supply a Pantone reference with your logo, if none are provided we will select Pantone's to match the artwork supplied.