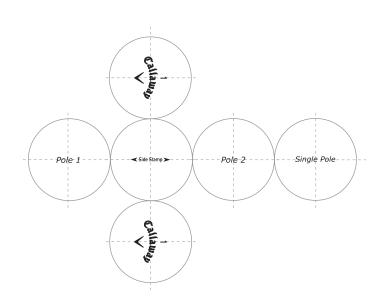

**Print on 1 side** Position: single pole

**Print on 2 sides** Position: pole 1

**Print on 2 sides** Position: pole 2

Logo: Logo name

Logo size: 00 x 00 mm

Pantone colours (Approximately by digital printing):

## Logo position

Print on 1 side: single pole Print on 2 sides: pole 1 and pole 2

Colour

Colours on screen may not accurately represent the actual colour, please refer to a colour guide for accurate colour representation. Please note depending on print methods & materials some colour discrepancy may occur. Please supply a Pantone reference with your logo, if none are provided we will select Pantone's to match the artwork supplied.