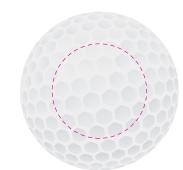

**Print on 1 side** Position: single pole

**Print on 2 sides** Position: pole 1

**Print on 2 sides** Position: pole 2

Logo: Logo name

Logo size: 00 x 00 mm

Pantone colours (Approximately by digital printing):

PMS

PMSPMS

PMS

Maximum print size Ø 25 mm

## Logo position

Print on 1 side: single pole Print on 2 sides: pole 1 and pole 2

Colour

Colours on screen may not accurately represent the actual colour, please refer to a colour guide for accurate colour representation. Please note depending on print methods & materials some colour discrepancy may occur. Please supply a Pantone reference with your logo, if none are provided we will select Pantone's to match the artwork supplied.